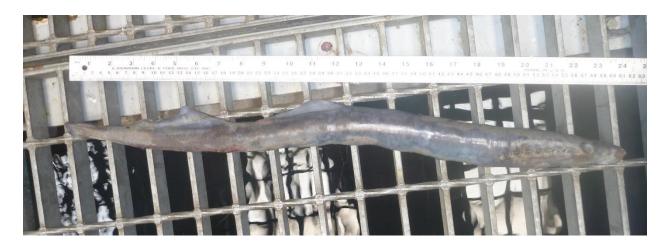

- A. Species Pacific Lamprey (Entosphenus tridentatus).
- B. Origin Wild
- C. Length 61 cm.
- D. Marks and tags None.
- E. Marks and Injuries found on carcass Various.
- F. Cause and Time of Death Unknown.
- G. Future and Preventative Measures None.

Figure 1.

Sincerely, Project Fisheries